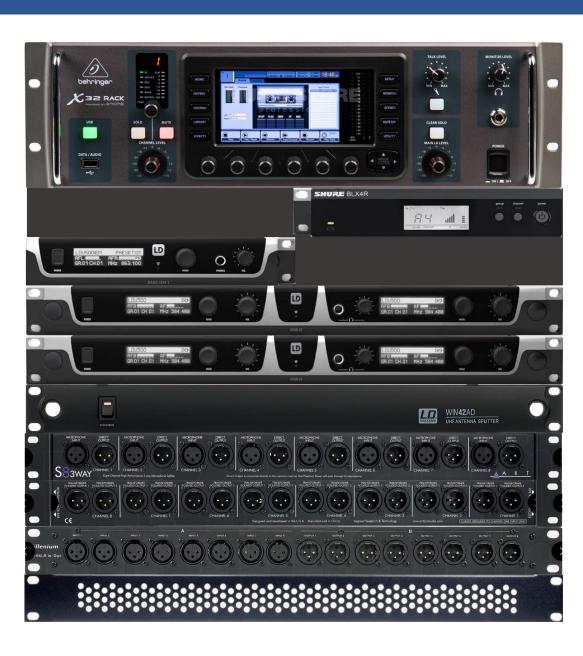

2                 | 3      | 4    | 5    | 6   | 7   | 8           | 1    | 2    | 3      | 4      | 5    | 6   | 7     | 8     |  |  |  |     |          |          |
| IN         | IN                | IN     | IN   | IN   | IN  | IN  | IN          | OUT  | OUT  | OUT    | OUT    | OUT  | OUT | OUT   | OUT   |  |  |  |     |          |          |
| ши         | ONAL              | ONAD   | OMB  | ONAD | OMB | OMB | OMB         | OM R | Daam | Guitar | Guitar | Bass |     |       |       |  |  |  | IEM | X32 main | X32 main |
| НН         | OM L              | OIVI K | Room | MB   | SS  | АВ  |             |      |      |        |        |      | RNL | out L | out R |  |  |  |     |          |          |

Drums Room FOH Outputs Guitars Vocals

## In Ear Monitoring (IEM) / Rack Overview





## RISINGHIORTHIIGH

|                 |                                  | Version |                                          | 02.11.2024          |          | Event            |            |                                     |                                       |            |
|-----------------|----------------------------------|---------|------------------------------------------|---------------------|----------|------------------|------------|-------------------------------------|---------------------------------------|------------|
| Tech Rider / E  | Tech Rider / Equipment Inventory |         |                                          | Band Contact        |          | Stefan Selon     | (e         | Mobile Phone                        | 0151 466 098 53