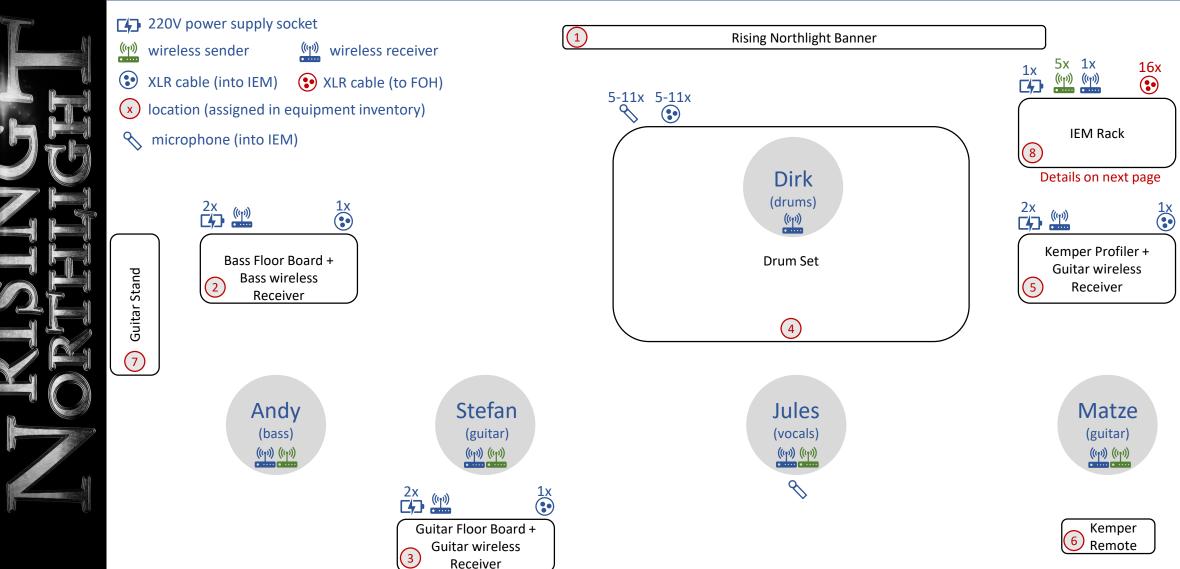

## Standard Stage Plan with In Ear Monitoring

Drums Room FOH Outputs Guitars Vocals